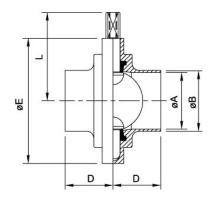

#### PLAIN WELD ENDED BUTTERFLY VALVE 316

| SIZE | 1"   | 1.5" | 2"    | 2.5"  | 3"    | 4"    | 6"    |
|------|------|------|-------|-------|-------|-------|-------|
| ØΑ   | 22.1 | 34.8 | 47.5  | 60.2  | 72.2  | 97.6  | 146.8 |
| ØВ   | 25.4 | 38.1 | 50.8  | 63.5  | 76.2  | 101.6 | 152.4 |
| D    | 34.0 | 38.0 | 40.0  | 40.0  | 41.0  | 44.0  | 57.0  |
| ØE   | 79.0 | 85.0 | 105.0 | 112.0 | 125.0 | 157.0 | 214.0 |
| L    | 61.0 | 64.3 | 74.3  | 77.6  | 84.8  | 101.7 | 139.0 |