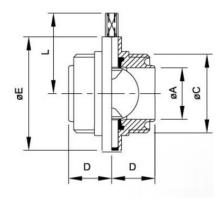

#### • RJT MALE x MALE BUTTERFLY VALVE 316

| SIZE | 1"                 | 1.5"               | 2"                 | 2.5"               | 3"                 | 4"                  |
|------|--------------------|--------------------|--------------------|--------------------|--------------------|---------------------|
| ØΑ   | 22.1               | 34.9               | 47.6               | 60.3               | 73.0               | 97.6                |
| ØВ   | 45.72 x 8T<br>WHIT | 58.42 x 8T<br>WHIT | 72.72 x 6T<br>WHIT | 85.42 x 6T<br>WHIT | 98.12 x 6T<br>WHIT | 123.52 x 6T<br>WHIT |
| D    | 34.0               | 38.0               | 40.0               | 40.0               | 41.0               | 50.0                |
| ØE   | 79.0               | 85.0               | 105.0              | 112.0              | 125.0              | 157.0               |
| L    | 61.0               | 64.3               | 74.3               | 77.6               | 84.8               | 101.7               |