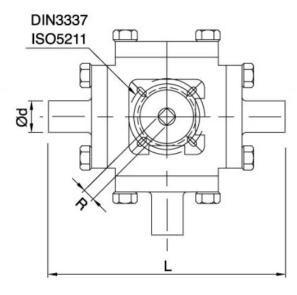

# 3 WAY L / T PORT BALL VALVE

L PORT

T PORT

#### 1" 2" 2.5" 3" SIZE 1/2" 3/4" 1.5" **ISO 5211** F03 F03 F04 F05 F05 F07 F10 Ød 12.7 19.05 25.4 38.1 50.8 63.5 76.2 Torque LB/IN\* 480 90 100 140 240 650 1150 9.0 9.0 11.0 14.0 14.0 17.0 22.0 R 118.0 127.0 152.0 175.0 190.0 L 228.0 260.0

#### SANITARY BALL VALVE - 3 WAY "L" & "T" PORT 316

#### \*TORQUE DOES NOT INCLUDE SAFETY & IS BASED ON WATER.