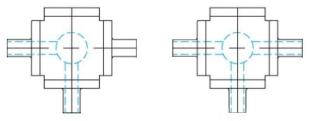

# 3 WAY L / T PORT BALL VALVE

L PORT

T PORT

### 3 WAY VALVE INFORMATION:

- Body & Wetted parts grade 316 stainless steel.
- Stocked from 1/2" OD 3" OD.
- 'L' & 'T' configuration
- Weld ends available ex-stock Alternative ends can be supplied on request.
- Hygienic standard.
- Full bore design.
- PTFE Cavity seat Crevice free.
- Max working pressure up to 10 Bar.
- Standard ISO Mounting pad
  Full Actuation package available from stock
- Spares kit available